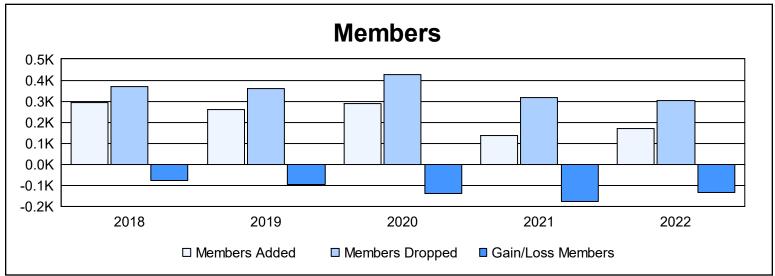

District 333 C

As of June 2022 Cumulative

| Year      | New<br>Clubs | Dropped<br>Clubs | Gain/<br>Loss<br>Clubs | New<br>Members | Charter<br>Members | Reinstate<br>Members | Transfer<br>Members | Total<br>Member<br>Added | Total<br>Members<br>Dropped | Gain/<br>Loss<br>Members |
|-----------|--------------|------------------|------------------------|----------------|--------------------|----------------------|---------------------|--------------------------|-----------------------------|--------------------------|
| 2017-2018 | 1            | 3                | -2                     | 255            | 28                 | 5                    | 4                   | 292                      | 370                         | -78                      |
| 2018-2019 | 1            | 4                | -3                     | 214            | 25                 | 6                    | 15                  | 260                      | 358                         | -98                      |
| 2019-2020 | 0            | 8                | -8                     | 233            | 6                  | 11                   | 39                  | 289                      | 427                         | -138                     |
| 2020-2021 | 0            | 6                | -6                     | 127            | 2                  | 3                    | 6                   | 138                      | 317                         | -179                     |
| 2021-2022 | 0            | 4                | -4                     | 155            | 2                  | 6                    | 8                   | 171                      | 304                         | -133                     |
| Average   | 0            | 5                | -5                     | 197            | 13                 | 6                    | 14                  | 230                      | 355                         | -125                     |